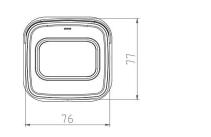

## Ultra Al Series | IPC-BF5519T-AS-PV

| Browser              | IE: IE8 and later; Chrome; Firefox                |  |
|----------------------|---------------------------------------------------|--|
| Management Software  | PC Software(SVMS), APP                            |  |
| Mobile Client        | IOS; Android                                      |  |
| Port                 |                                                   |  |
| Audio Input          | 1 channel (RCA port)                              |  |
| Audio Output         | 1 channel (RCA port)                              |  |
| Alarm Input          | 1 channel                                         |  |
| Alarm Output         | 1 channel                                         |  |
| Power                |                                                   |  |
| Power Supply         | 12V DC (±30%)/PoE (802.3af)                       |  |
| Power Consumption    | Basic: 2.5 W ; Max. 5.2W                          |  |
| Environment          |                                                   |  |
| Operating Conditions | -30°C to +60°C (-22°F to +140°F)/Less than 95% RH |  |
| Storage Conditions   | -40°C to +60°C (-40°F to +140°F)                  |  |
| Protection Grade     | IP67                                              |  |
| Structure            |                                                   |  |
| Casing               | Metal                                             |  |
| Dimensions           | 224 mm × 77mm × 76mm                              |  |
| Net Weight           | 750g                                              |  |
|                      |                                                   |  |

## **Camera Structure and Dimensions**