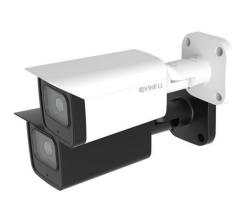

## 5MP Smart Hybrid Light Active Deterrence Dark Killer Ultra AI IPC with R&B LED

- 5MP 1/1.8 CMOS Sensor
- Support H.264+, H.265+
- IR distance 50m, Warm light distance 50m
- Perimeter Protection, Face Detection, SMD, Smart Object Detection, People Counting, Video Metadata, Parking Space Detection
- Support Built-in Mic & Speaker
- Support Red and Blue LED Alarm, Sound Alarm, Arm and Disarm
- Supports max. 256 G Micro SD card
- 2.8mm fixed lens (3.6mm/6mm optional)
- 12 VDC/PoE power supply
- IP67 protection