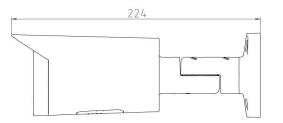

## Ultra Al Series | IPC-BF5519T-AS-PV

| Browser              | IE: IE8 and later; Chrome; Firefox                |  |
|----------------------|---------------------------------------------------|--|
| Management Software  | PC Software(SVMS), APP                            |  |
| Mobile Client        | IOS; Android                                      |  |
| Port                 |                                                   |  |
| Audio Input          | 1 channel (RCA port)                              |  |
| Audio Output         | 1 channel (RCA port)                              |  |
| Alarm Input          | 1 channel                                         |  |
| Alarm Output         | 1 channel                                         |  |
| Power                |                                                   |  |
| Power Supply         | 12V DC (±30%)/PoE (802.3af)                       |  |
| Power Consumption    | Basic: 2.5 W ; Max. 5.2W                          |  |
| Environment          |                                                   |  |
| Operating Conditions | -30°C to +60°C (-22°F to +140°F)/Less than 95% RH |  |
| Storage Conditions   | -40°C to +60°C (-40°F to +140°F)                  |  |
| Protection Grade     | IP67                                              |  |
| Structure            |                                                   |  |
| Casing               | Metal                                             |  |
| Dimensions           | 224 mm × 77mm × 76mm                              |  |
| Net Weight           | 750g                                              |  |
|                      |                                                   |  |

## **Camera Structure and Dimensions**