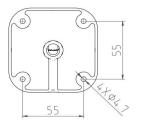

5.2W                          |  |
| Environment          |                                                   |  |
| Operating Conditions | -30°C to +60°C (-22°F to +140°F)/Less than 95% RH |  |
| Storage Conditions   | -40°C to +60°C (-40°F to +140°F)                  |  |
| Protection Grade     | IP67                                              |  |
| Structure            |                                                   |  |
| Casing               | Metal                                             |  |
| Dimensions           | 224 mm × 77mm × 76mm                              |  |
| Net Weight           | 750g                                              |  |
|                      |                                                   |  |

## **Camera Structure and Dimensions**